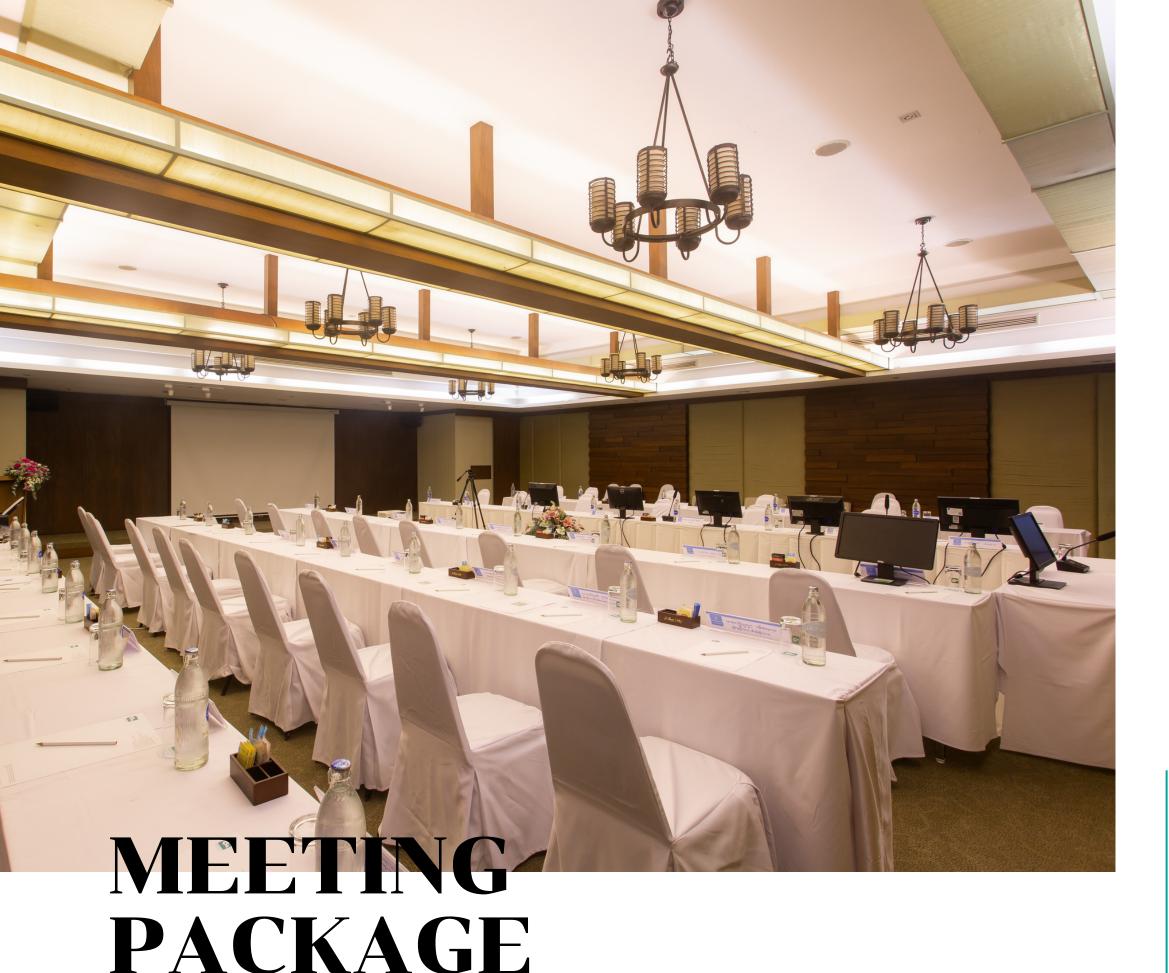

## **CONFERENCE ROOM**

| Room           | Location                 | Areα (sqm.) | Ceiling Height (M) |  |
|----------------|--------------------------|-------------|--------------------|--|
| Koh Samui Room | Koh Samui Room 2nd floor |             | 2.5                |  |

### **CAPACITY**

| Theatre | Class room | U-Shape | I-Shape | Round Table | Banquet | Buffet |
|---------|------------|---------|---------|-------------|---------|--------|
| 120     | 60         | 40      | 30      | 50          | 100     | 80     |