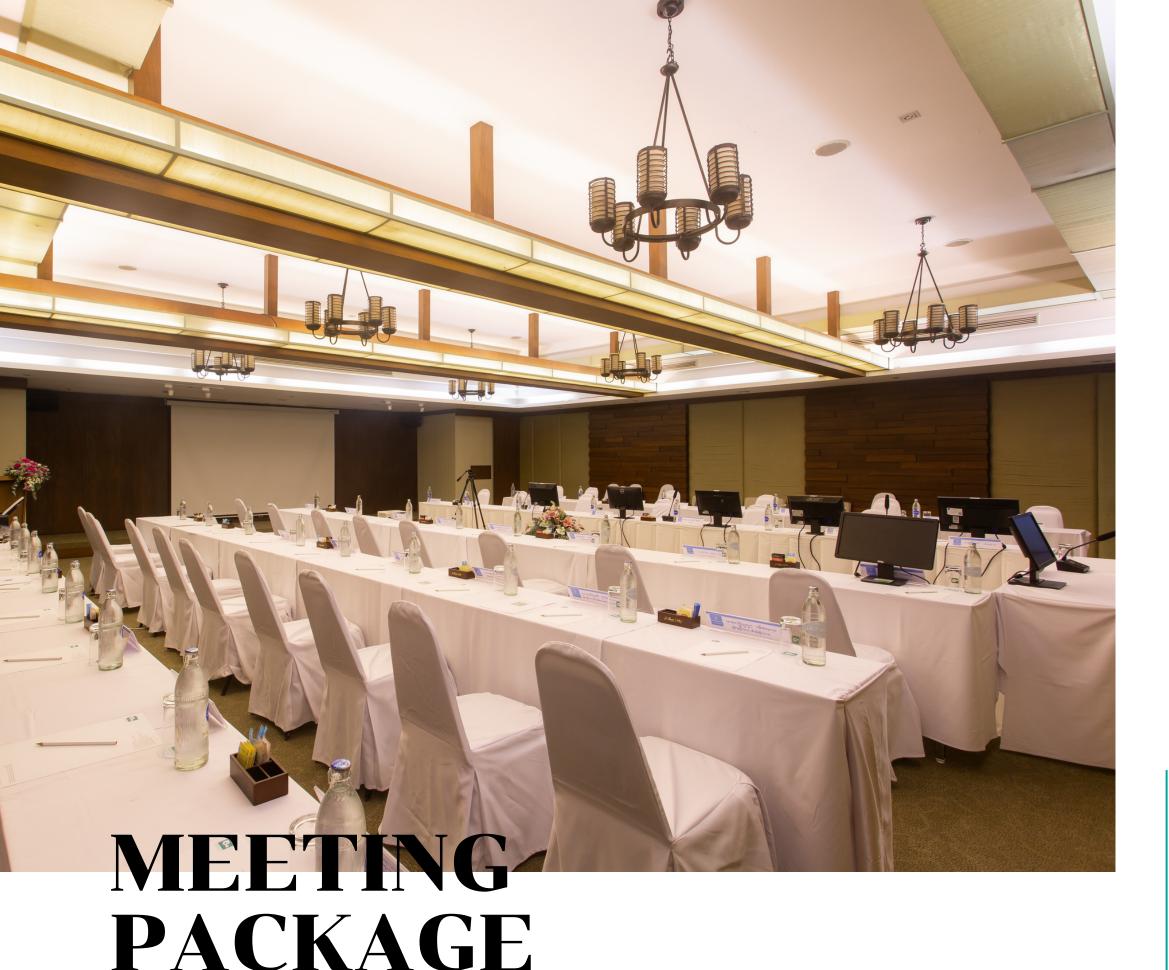

## **CONFERENCE ROOM**

| Room           | Location                 | Area (sqm.) | Ceiling Height (M) |  |
|----------------|--------------------------|-------------|--------------------|--|
| Koh Samui Room | Koh Samui Room 2nd floor |             | 2.5                |  |

### **CAPACITY**

| Theatre | Class room | U-Shape | I-Shape | Round Table | Banquet | Buffet |
|---------|------------|---------|---------|-------------|---------|--------|
| 120     | 60         | 40      | 30      | 50          | 100     | 80     |